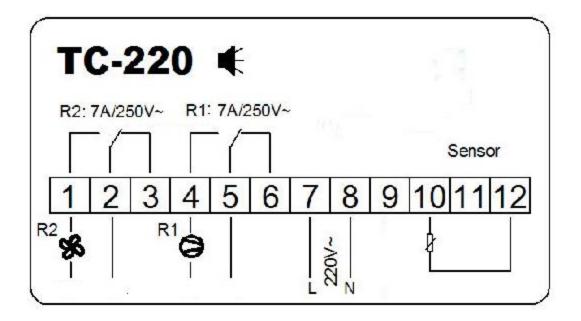

## TC-220

## Main Function:

Cooling/Heating working mode Temperature measurement and display Temperature calibration Output delay Buzzer alarm output Sensor failure warning



<u>Size Specification</u>: Front panel dimensions:78X34.5 mm Drilling template 71X29 mm Depth 71 mm

<u>Technical Specification</u>: Temperature display range: -50~150°C (The resolution is 0.1°C) Power supply: 185-245 VAC/50 HZ Operating environment: temperature -10°C~45°C, humidity≤85%. 2XRelay contact capability: 7A/250VAC (resistive load) Temperature sensor: NTC Protection degree: IP65 (front panel)

Wiring Diagram: