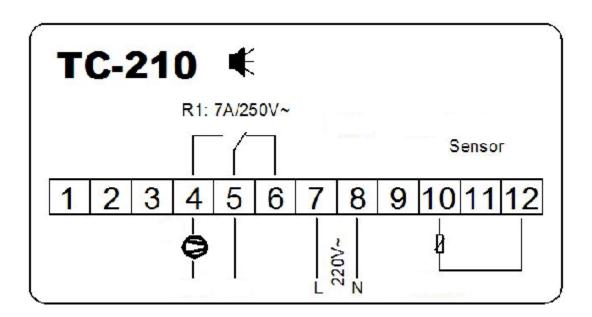

# TC-210

### **Main Function:**

Cooling/Heating working mode
Temperature measurement and display
Temperature calibration
Output delay
Buzzer alarm output
Sensor failure warning



#### **Size Specification:**

Front panel dimensions:78X34.5 mm Drilling template 71X29 mm

Depth 71 mm

## **Technical Specification:**

Temperature display range:  $-50 \sim 150 \,^{\circ}\text{C}$  (The resolution is  $0.1 \,^{\circ}\text{C}$ )

Power supply: 185-245 VAC/50 HZ

Operating environment: temperature  $-10^{\circ}\text{C} \sim 45^{\circ}\text{C}$ , humidity  $\leq 85\%$ .

1XRelay contact capability: 7A/250VAC (resistive load)

**Temperature sensor: NTC** 

**Protection degree: IP65 (front panel)** 

## Wiring Diagram: